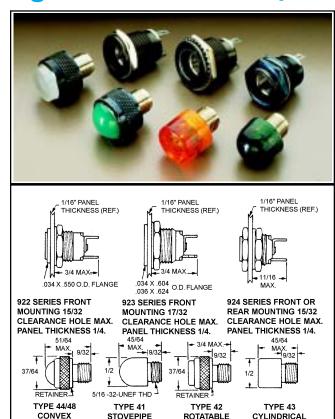

## 922, 923 & 924 Midget Flanged Incandescent Lampholders

## Overiew

The 922, 923 and 924 Series are relampable midget flanged base lampholders. The mating lens cap accepts a T-1 3/4 midget flanged base incandescent lamp, held in the lens assembly by means of a friction fit which insures good contact and prevents the lamp from falling out when the lens is removed. A Littelites Lens Cap Assembly must be used with the holder to hold the lamp in proper relationship to the socket contact.

## **Specifications**

**Housing:** Brass. Black nickel finish standard. Bright nickel or chrome finish optional.

Internal Tooth Lockwasher: Nickel-plated finish.

Hex Nut: Brass. 922 and 923 Series: Bright nickel finish.

924 Series: Same finish as housing finish.

**Terminals:** Brass. Tin-plated with elongated slot (3/64" x 3/32"). Tapered to accept a quick-connect receptacle. Center contact marked +.

Socket: Brass. Bright nickel-plated.

Lens: Heat resistant, high strength polycarbonate.

Lens Marking: Flat rotatable lenses may be stamped.

Contact factory.

Lens Barrel: Brass. Nickel-plated.

Lens Retainer: Brass. Black nickel finish. Bright nickel or