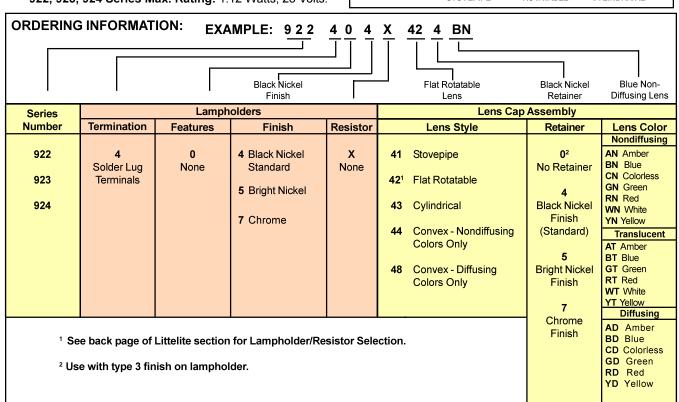

## **Specifications**

**Housing:** Brass. Black nickel finish standard. Bright nickel or chrome finish optional.

Internal Tooth Lockwasher: Nickel-plated finish.

Hex Nut: Brass. 922 and 923 Series: Bright nickel finish.

924 Series: Same finish as housing finish.

**Terminals:** Brass. Tin-plated with elongated slot (3/64" x 3/32"). Tapered to accept a quick-connect receptacle. Center contact marked +.

Socket: Brass. Bright nickel-plated.

Lens: Heat resistant, high strength polycarbonate.

Lens Marking: Flat rotatable lenses may be stamped.

Contact factory.

Lens Barrel: Brass. Nickel-plated.

Lens Retainer: Brass. Black nickel finish. Bright nickel or

chrome finish optional.

922, 923, 924 Series Max. Rating: 1.12 Watts, 28 Volts.