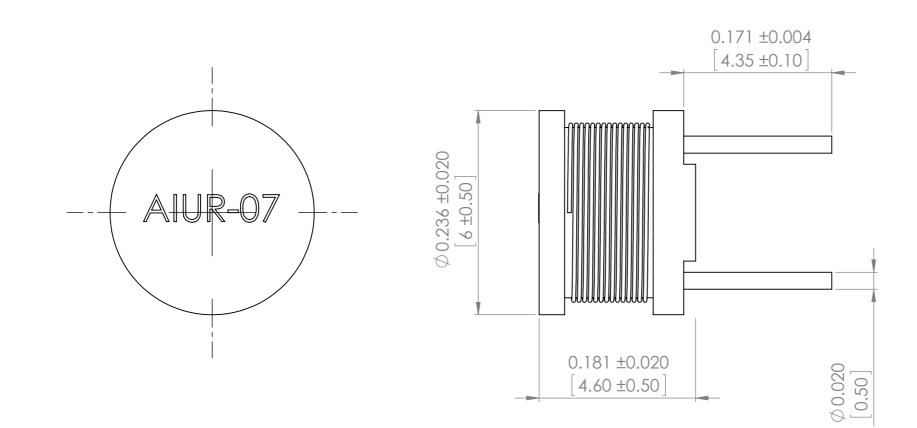

| UNLESS OTHERWISE SPECIFIED:<br>DIMENSIONS ARE IN INCH(MM)<br>SURFACE FINISH:<br>TOLERANCES:<br>LINEAR:<br>ANGULAR: |         |     | FINISH: |      |           |  | DEBUR AND<br>BREAK SHARP<br>EDGES |
|--------------------------------------------------------------------------------------------------------------------|---------|-----|---------|------|-----------|--|-----------------------------------|
|                                                                                                                    | NAME    | SIG | NATURE  | DATE |           |  |                                   |
| DRAWN                                                                                                              | SAAZVAT |     |         |      |           |  |